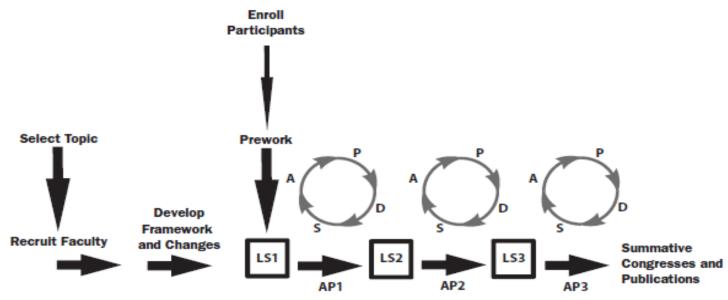

#### **Breakthrough Series Model**

Figure 2. Breakthrough Series Model

LS1: Learning Session AP: Action Period P-D-S-A: Plan-Do-Study-Act