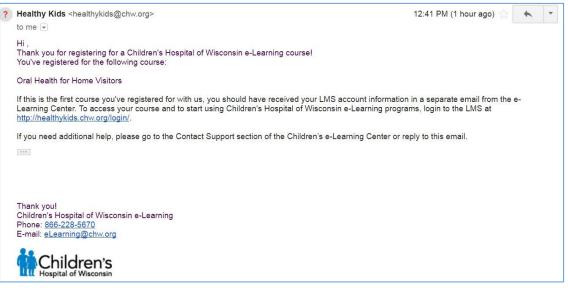

16. If you have taken other courses with us, you will receive an email, similar to the one below, confirming your registration. If this is the first course you've registered for with us you will receive a separate email including your username and password for the Learning Management System (LMS). That email will come from Healthykids@chw.org. The LMS is where you will access the courses.

17. If you are new to our LMS, the email with your username and password for the Learning Management System (LMS) will come in a separate email from the Children's e-Learning Center. The LMS is where you will access your course/s.