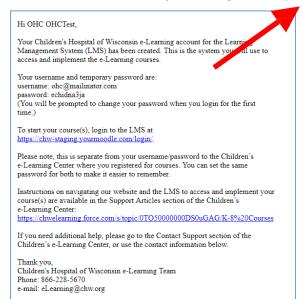

19. To set up your username and password for the LMS, click on the link in the email to <a href="http://healthykids.chw.org/login/">http://healthykids.chw.org/login/</a>. Enter the username and temporary password given in the email. You will be prompted to change your password before you can continue.

Please note, your username/password for the LMS is separate from your username/password to the Children's e-Learning Center where you registered for courses. Your email address is the username for both. You can set the same password for both to make it easier to remember. You will use these passwords each time you register and access courses, so be sure to record them.