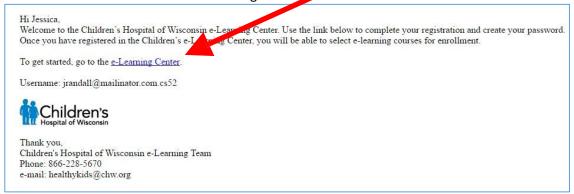

e-Learning Center Registration Success! Thank you for creating your Children's Hospital of Wisconsin e-Learning Center account. You have been sent an email with a link to create your account password. Once you complete this process, you will be able to access the e-Learning Center and select courses for enrollment. This e-mail will be sent from eLearning@chw.org. If you do not receive this confirmation e-mail, check your spam folder and add our e-mail address to your contacts.

5. After completing the registration form, you will receive a confirmation email. Click on the link in the e-mail to enter the Children's e-Leaning Center

6. You will be prompted to change your password.