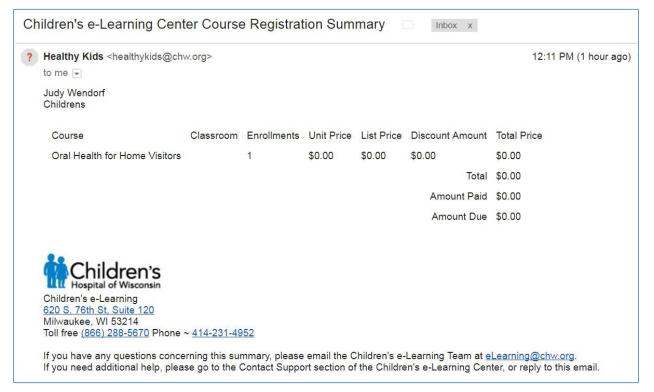

16. If you have taken other courses with us, you will receive an email, similar to the one below, confirming your registration. If this is the first course you've registered for with us you will receive a separate email including your username and password for the Learning Management System (LMS). That email will come from Healthykids@chw.org. The LMS is where you will access the courses.

If you have used the Children's health e-learning courses before, your username and password will remain the same and you can log in at <u>http://healthykids.chw.org/login/index.php</u>.

18. You will also receive an email from <u>Healthykids@chw.org</u> that will serve as your receipt.