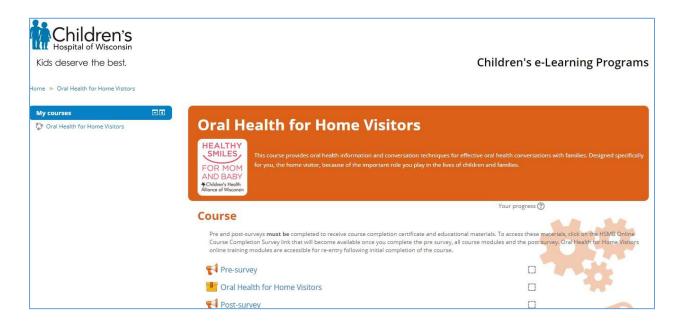

21. Click on the title of the course you want to start and then choose from the course activities to get started.