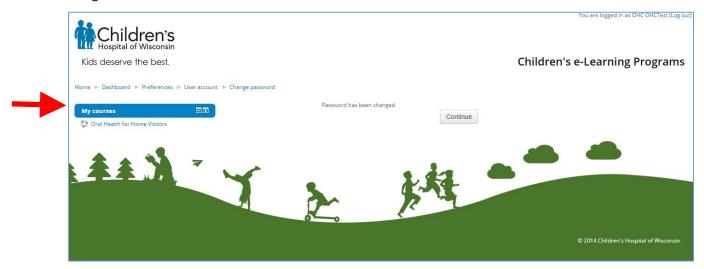

19. To set up your username and password for the LMS, click on the link in the email to <a href="http://healthykids.chw.org/login/">http://healthykids.chw.org/login/</a>. Enter the username and temporary password given in the email. You will be prompted to change your password before you can continue.

20. Once you update your password, you will be connected to the LMS and access to the course(s) for which you registered. The courses you have enrolled in will be listed under the "My Courses" navigation bar on the left.