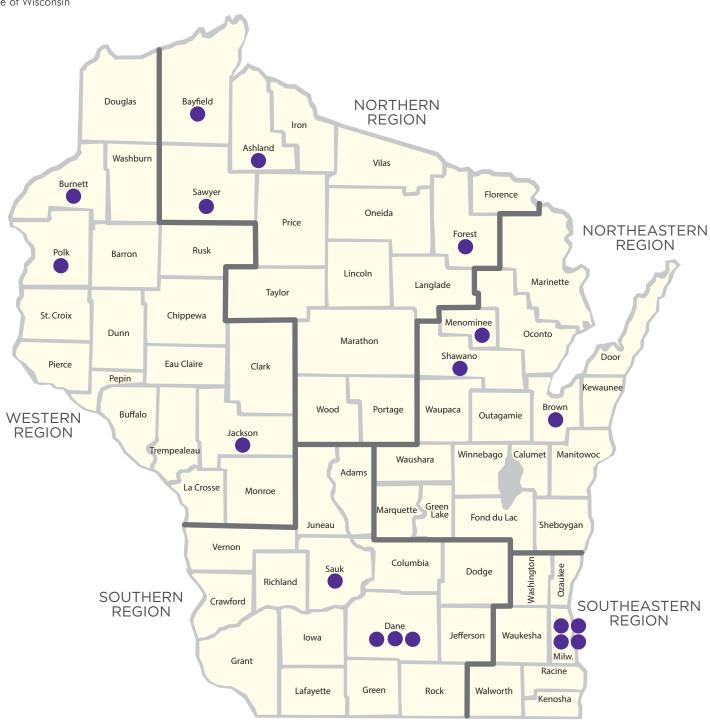

### NORTHERN REGION

Bad River Tribal Health Center (Ashland County)

Lac Courtes Oreilles Community Health Center (Sawyer County)

Red Cliff Community Health Center (Bayfield County)

Sokaogon Chippewa Health Clinic (Forest County)

# NORTHEASTERN REGION

Menominee Tribal Clinic (Menominee County) Prevea Pediatrics (Brown County) Stockbridge Munsee Health and Wellness Center (Shawano County)

#### WESTERN REGION

Amery Hospital and Clinic (Polk County) Ho-Chunk Nation Dept. of Health (Jackson County)

St. Croix Tribal Health Center (Burnett County)

#### SOUTHERN REGION

Ho-Chunk Nation Dept. of Health (Sauk County) UW Health-Pediatric Complex Care Program

(Dane County)

UW Health-Primary Care Pediatrics (Dane County) Waisman Center

Newborn Follow-up Clinic (Dane County)

## SOUTHEASTERN REGION

CHW-Down Syndrome Clinic (Milwaukee County)

CHW-Renal Clinic (Milwaukee County)

Gerald L. Ignace Indian Health Center (Milwaukee County)

MCW-Rheumatology Clinic (Milwaukee County)