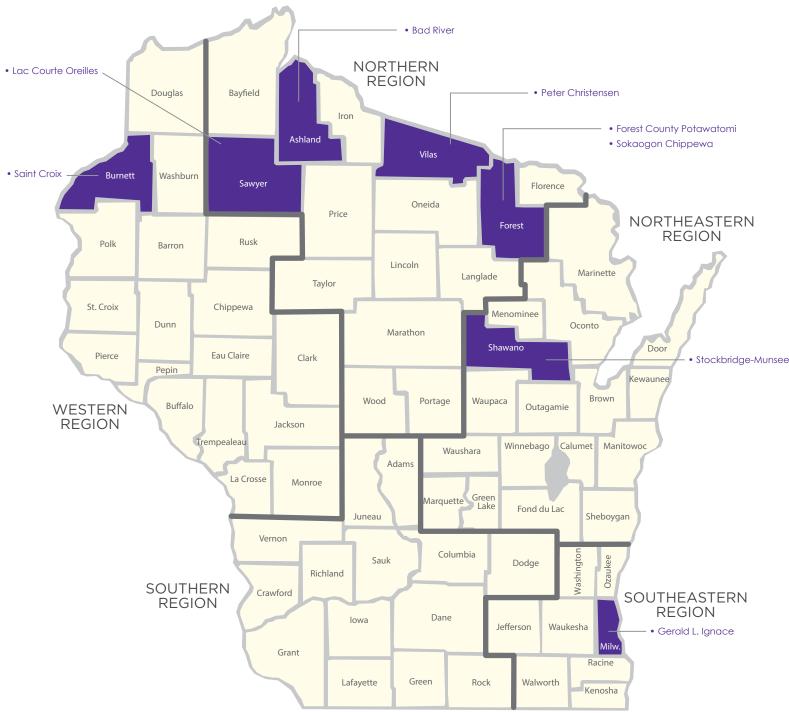

# 2022 Advancing Family-Centered Care Coordination for CYSHCN Tribal Health Center QI Project Teams

(Team names are abbreviated in map call outs)

# **NORTHERN REGION**

Bad River Tribal Health Center (Ashland County)

Forest County Potawatomi Health and Wellness Center (Forest County)

Lac Courte Oreilles Community Health Center (Sawyer County)

Peter Christensen Health Center (Vilas County)

Sokaogon Chippewa Health Clinic (Forest County)

### **NORTHEASTERN REGION**

Stockbridge-Munsee Health and Wellness Center (Shawano County)

# **SOUTHEASTERN REGION**

Gerald L. Ignace Indian Health Center (Milwaukee County)

### WESTERN REGION

Saint Croix Tribal Health Center (Burnett County)